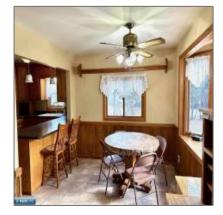

# Residential

- 7756 Ely Lake Drive, Eveleth, Minnesota 55734

### Basic Details

| Property Type: | Residential |
|----------------|-------------|
| Listing Type:  |             |
| Listing ID:    | 147724      |
| Price:         | \$319,000   |
| Year Built:    | 1966        |
| Lot Area:      | 1.90 Acre   |