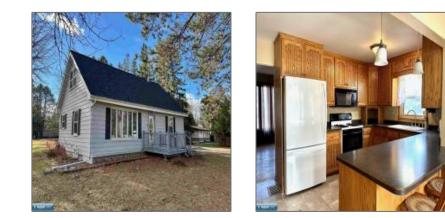

# Residential

- 7756 Ely Lake Drive, Eveleth, Minnesota 55734

### Basic Details

| Property Type: | Residential |
|----------------|-------------|
| Listing Type:  |             |
| Listing ID:    | 147724      |
| Price:         | \$319,000   |
| Year Built:    | 1966        |
| Lot Area:      | 1.90 Acre   |