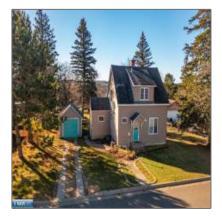

# Residential

- 16 Superior Street, Soudan, Minnesota 55782

#### **Basic Details**

| Property Type: | Residential |
|----------------|-------------|
| Listing Type:  |             |
| Listing ID:    | 147722      |
| Price:         | \$139,000   |
| Year Built:    | 1940        |
| Lot Area:      | 0.27 Acre   |