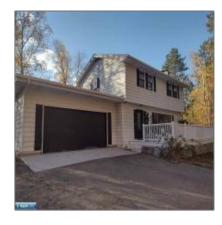

# Residential

- 4039 Long Lake Rd, Eveleth, Minnesota 55734-4039

### **Basic Details**

| Property Type: | Residential |
|----------------|-------------|
| Listing Type:  |             |
| Listing ID:    | 147608      |
| Price:         | \$489,000   |
| Year Built:    | 1964        |
| Lot Area:      | 3.22 Acre   |