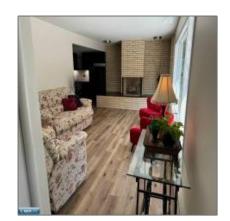

### Features

| $\sqrt{}$ | Heating System: | Baseboard, Hot Water                           |
|-----------|-----------------|------------------------------------------------|
| $\sqrt{}$ | Cooling System: | Window Unit                                    |
| $\sqrt{}$ | Basement:       | Block, Walkout                                 |
| $\sqrt{}$ | Fireplace:      | Wood Burning, Gas Log,<br>2 Or More Fireplaces |
| $\sqrt{}$ | Patio:          | Deck                                           |