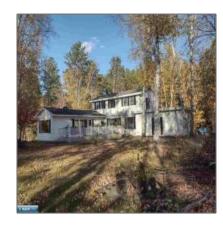

# Residential

- 4039 Long Lake Rd, Eveleth, Minnesota 55734-4039

### **Basic Details**

| Property Type: | Residential |
|----------------|-------------|
| Listing Type:  |             |
| Listing ID:    | 147608      |
| Price:         | \$489,000   |
| Year Built:    | 1964        |
| Lot Area:      | 3.22 Acre   |