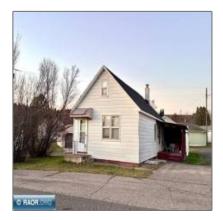

# Residential

- 301 Park Place, Eveleth, Minnesota 55734-0000

#### Basic Details

| Property Type: | Residential      |
|----------------|------------------|
| Listing Type:  |                  |
| Listing ID:    | 147719           |
| Price:         | \$110,000        |
| Year Built:    | 1900             |
| Lot Area:      | <b>0.10</b> Acre |

#### Features

| <br>Heating System: | Forced Air, Baseboard,<br>Gas |
|---------------------|-------------------------------|
| <br>Basement:       | Block, Full                   |
| <br>Patio:          | Porch, Covered                |