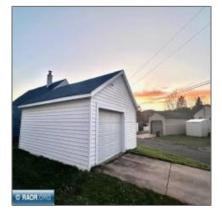

# Residential

- 301 Park Place, Eveleth, Minnesota 55734-0000

#### Basic Details

| Property Type: | Residential      |
|----------------|------------------|
| Listing Type:  |                  |
| Listing ID:    | 147719           |
| Price:         | \$110,000        |
| Year Built:    | 1900             |
| Lot Area:      | <b>0.10</b> Acre |