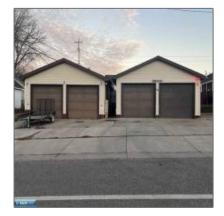

# Residential

- 403 James, Ely, Minnesota 55731

#### Basic **Details**

| Property Type: | Residential |
|----------------|-------------|
| Listing Type:  |             |
| Listing ID:    | 147711      |
| Price:         | \$238,500   |
| Year Built:    | 1940        |
| Lot Area:      | 0.14 Acre   |

## Address Map

| Country:       | US              |  |
|----------------|-----------------|--|
| State:         | MN              |  |
| City:          | Ely             |  |
| Zipcode:       | 55731           |  |
| Street:        | James           |  |
| Street Number: | 403             |  |
| Floor Number:  | 0               |  |
| Longitude:     | W92° 8' 20.8''  |  |
| Latitude:      | N47° 53' 52.5'' |  |