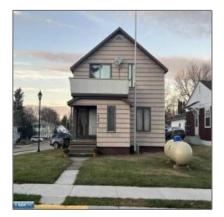

# Residential

- 403 James, Ely, Minnesota 55731

#### Basic **Details**

| Property Type: | Residential |
|----------------|-------------|
| Listing Type:  |             |
| Listing ID:    | 147711      |
| Price:         | \$238,500   |
| Year Built:    | 1940        |
| Lot Area:      | 0.14 Acre   |

## Address Map

| Country:       | US              |  |
|----------------|-----------------|--|
| State:         | MN              |  |
| City:          | Ely             |  |
| Zipcode:       | 55731           |  |
| Street:        | James           |  |
| Street Number: | 403             |  |
| Floor Number:  | 0               |  |
| Longitude:     | W92° 8' 20.8''  |  |
| Latitude:      | N47° 53' 52.5'' |  |