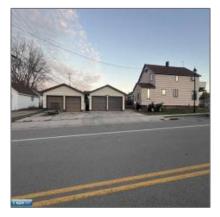

# Residential

- 403 James, Ely, Minnesota 55731

#### Basic **Details**

| Property Type: | Residential |
|----------------|-------------|
| Listing Type:  |             |
| Listing ID:    | 147711      |
| Price:         | \$238,500   |
| Year Built:    | 1940        |
| Lot Area:      | 0.14 Acre   |

## Address Map

| Country:       | US              |  |
|----------------|-----------------|--|
| State:         | MN              |  |
| City:          | Ely             |  |
| Zipcode:       | 55731           |  |
| Street:        | James           |  |
| Street Number: | 403             |  |
| Floor Number:  | 0               |  |
| Longitude:     | W92° 8' 20.8''  |  |
| Latitude:      | N47° 53' 52.5'' |  |