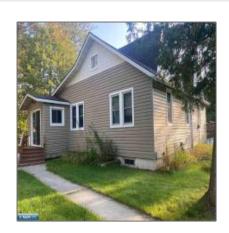

# Residential

- 4764 Differding Point Rd, Eveleth, Minnesota 55734

#### **Basic Details**

Property Type: Residential

Listing Type:

Listing ID: 147703

Price: \$215,000

Year Built: 1950

Lot Area: 0.66 Acre