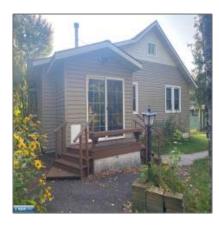

# Residential

- 4764 Differding Point Rd, Eveleth, Minnesota 55734

#### **Basic Details**

Property Type: Residential

Listing Type:

Listing ID: 147703

Price: \$215,000

Year Built: 1950

Lot Area: 0.66 Acre