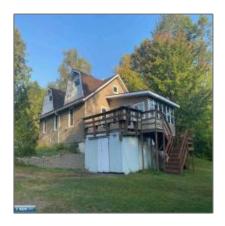

# Residential

- 4764 Differding Point Rd, Eveleth, Minnesota 55734

#### **Basic Details**

Property Type: Residential

Listing Type:

Listing ID: 147703

Price: \$215,000

Year Built: 1950

Lot Area: 0.66 Acre