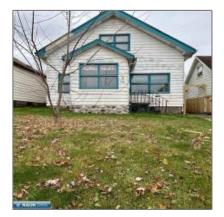

## Residential

- 706 Harrison Street, Eveleth, Minnesota 55734

## Basic Details

| Property Type: | Residential |
|----------------|-------------|
| Listing Type:  |             |
| Listing ID:    | 147697      |
| Price:         | \$79,900    |
| Year Built:    | 1930        |
| Lot Area:      | 0 Acre      |
|                |             |