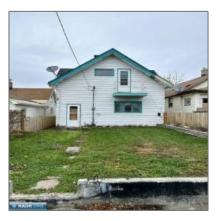

## Residential

- 706 Harrison Street, Eveleth, Minnesota 55734

## Basic Details

| Property Type: | Residential |
|----------------|-------------|
| Listing Type:  |             |
| Listing ID:    | 147697      |
| Price:         | \$79,900    |
| Year Built:    | 1930        |
| Lot Area:      | 0 Acre      |
|                |             |