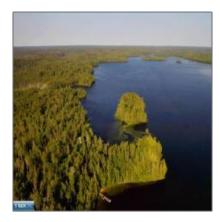

## Waterfront

- Peninsula Lake Vermilion N, Tower, Minnesota 55790

## Address Map

| Country:       | US               |  |
|----------------|------------------|--|
| State:         | MN               |  |
| City:          | Tower            |  |
| Zipcode:       | 55790            |  |
| Street:        | Lake Vermilion N |  |
| Street Number: | Peninsula        |  |
| Floor Number:  | 0                |  |
| Longitude:     | W93° 42' 23.3''  |  |
| Latitude:      | N47° 53' 40.5''  |  |