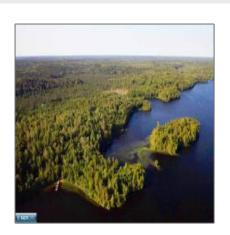

## Waterfront

- Peninsula Lake Vermilion N, Tower, Minnesota 55790

## Address Map

| Country:       | US               |  |
|----------------|------------------|--|
| State:         | MN               |  |
| City:          | Tower            |  |
| Zipcode:       | 55790            |  |
| Street:        | Lake Vermilion N |  |
| Street Number: | Peninsula        |  |
| Floor Number:  | 0                |  |
| Longitude:     | W93° 42' 23.3''  |  |
| Latitude:      | N47° 53' 40.5''  |  |