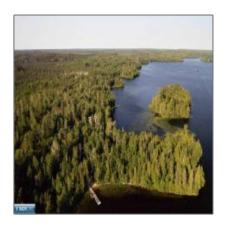

## Waterfront

- Peninsula Lake Vermilion N, Tower, Minnesota 55790

## Address Map

| Country:       | US               |  |
|----------------|------------------|--|
| State:         | MN               |  |
| City:          | Tower            |  |
| Zipcode:       | 55790            |  |
| Street:        | Lake Vermilion N |  |
| Street Number: | Peninsula        |  |
| Floor Number:  | 0                |  |
| Longitude:     | W93° 42' 23.3''  |  |
| Latitude:      | N47° 53' 40.5''  |  |