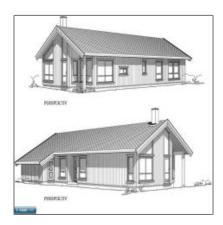

## Residential

- Lot 125 Marjo Drive, Tower, Minnesota 55790

### **Basic Details**

| Property Type: | Residential      |  |
|----------------|------------------|--|
| Listing Type:  |                  |  |
| Listing ID:    | 147688           |  |
| Price:         | \$699,000        |  |
| Year Built:    | 2024             |  |
| Lot Area:      | <b>0.10 Acre</b> |  |