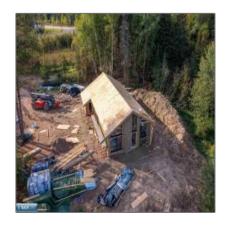

## Residential

- Lot 125 Marjo Drive, Tower, Minnesota 55790

### **Basic Details**

| Property Type: | Residential      |  |
|----------------|------------------|--|
| Listing Type:  |                  |  |
| Listing ID:    | 147688           |  |
| Price:         | \$699,000        |  |
| Year Built:    | 2024             |  |
| Lot Area:      | <b>0.10 Acre</b> |  |