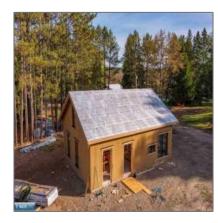

## Residential

- Lot 128 Marjo Drive, Tower, Minnesota 55790

#### **Basic Details**

| Property Type: | Residential |
|----------------|-------------|
| Listing Type:  |             |
| Listing ID:    | 147687      |
| Price:         | \$499,000   |
| Year Built:    | 2024        |
| Lot Area:      | 0.06 Acre   |