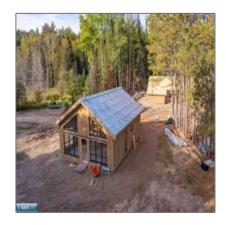

## Residential

- Lot 128 Marjo Drive, Tower, Minnesota 55790

#### **Basic Details**

| Property Type: | Residential |
|----------------|-------------|
| Listing Type:  |             |
| Listing ID:    | 147687      |
| Price:         | \$499,000   |
| Year Built:    | 2024        |
| Lot Area:      | 0.06 Acre   |