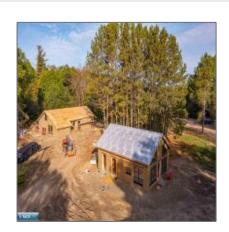

## Residential

- Lot 128 Marjo Drive, Tower, Minnesota 55790

#### **Basic Details**

| Property Type: | Residential |
|----------------|-------------|
| Listing Type:  |             |
| Listing ID:    | 147687      |
| Price:         | \$499,000   |
| Year Built:    | 2024        |
| Lot Area:      | 0.06 Acre   |