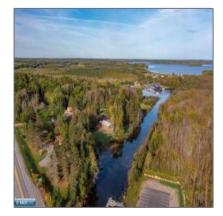

# Residential

- Lot 105 Marjo Drive, Tower, Minnesota 55790

## Address Map

| Country:       | US              |  |
|----------------|-----------------|--|
| State:         | MN              |  |
| City:          | Tower           |  |
| Zipcode:       | 55790           |  |
| Street:        | Marjo Drive     |  |
| Street Number: | Lot 105         |  |
| Floor Number:  | 0               |  |
| Longitude:     | W93° 42' 52''   |  |
| Latitude:      | N47° 48' 13.7'' |  |