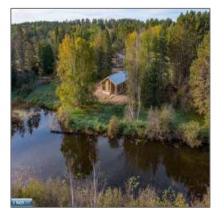

# Residential

- Lot 105 Marjo Drive, Tower, Minnesota 55790

#### Basic Details

| Property Type: | Residential      |
|----------------|------------------|
| Listing Type:  |                  |
| Listing ID:    | 147686           |
| Price:         | \$699,000        |
| Year Built:    | 2024             |
| Lot Area:      | <b>0.14 Acre</b> |