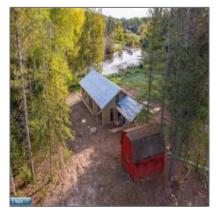

# Residential

- Lot 105 Marjo Drive, Tower, Minnesota 55790

#### Basic Details

| Property Type: | Residential      |
|----------------|------------------|
| Listing Type:  |                  |
| Listing ID:    | 147686           |
| Price:         | \$699,000        |
| Year Built:    | 2024             |
| Lot Area:      | <b>0.14 Acre</b> |