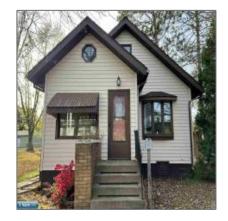

# Residential

- 3801 4th Ave E, Hibbing, Minnesota 55746

#### **Basic Details**

| Property Type: | Residential      |
|----------------|------------------|
| Listing Type:  |                  |
| Listing ID:    | 147677           |
| Price:         | \$159,000        |
| Year Built:    | 1922             |
| Lot Area:      | <b>0.25 Acre</b> |

## Address Map

| Country:       | US             |  |
|----------------|----------------|--|
| State:         | MN             |  |
| City:          | Hibbing        |  |
| Zipcode:       | 55746          |  |
| Street:        | 4th Ave E      |  |
| Street Number: | 3801           |  |
| Floor Number:  | 0              |  |
| Longitude:     | W93° 3' 48.2'' |  |
| Latitude:      | N47° 24' 19''  |  |