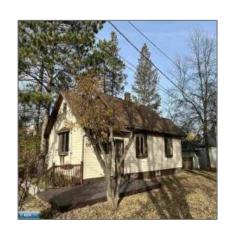

# Residential

- 3801 4th Ave E, Hibbing, Minnesota 55746

#### **Basic Details**

| Property Type: | Residential      |
|----------------|------------------|
| Listing Type:  |                  |
| Listing ID:    | 147677           |
| Price:         | \$159,000        |
| Year Built:    | 1922             |
| Lot Area:      | <b>0.25 Acre</b> |

## Address Map

| Country:       | US             |  |
|----------------|----------------|--|
| State:         | MN             |  |
| City:          | Hibbing        |  |
| Zipcode:       | 55746          |  |
| Street:        | 4th Ave E      |  |
| Street Number: | 3801           |  |
| Floor Number:  | 0              |  |
| Longitude:     | W93° 3' 48.2'' |  |
| Latitude:      | N47° 24' 19''  |  |