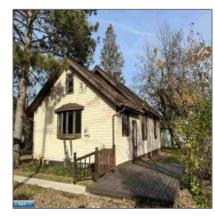

# Residential

- 3801 4th Ave E, Hibbing, Minnesota 55746

#### **Basic Details**

| Property Type: | Residential      |
|----------------|------------------|
| Listing Type:  |                  |
| Listing ID:    | 147677           |
| Price:         | \$159,000        |
| Year Built:    | 1922             |
| Lot Area:      | <b>0.25 Acre</b> |

## Address Map

| Country:       | US             |  |
|----------------|----------------|--|
| State:         | MN             |  |
| City:          | Hibbing        |  |
| Zipcode:       | 55746          |  |
| Street:        | 4th Ave E      |  |
| Street Number: | 3801           |  |
| Floor Number:  | 0              |  |
| Longitude:     | W93° 3' 48.2'' |  |
| Latitude:      | N47° 24' 19''  |  |