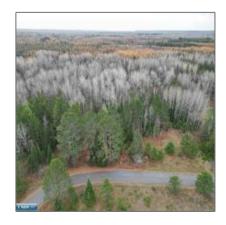

## Residential

- Moon Lake Drive, Eveleth, Minnesota 55734

## **Basic Details**

| Property Type: | Residential      |  |
|----------------|------------------|--|
| Listing Type:  |                  |  |
| Listing ID:    | 147675           |  |
| Price:         | \$33,500         |  |
| Year Built:    | 0                |  |
| Lot Area:      | <b>6.26 Acre</b> |  |

## Address Map

| Country:      | US              |  |
|---------------|-----------------|--|
| State:        | MN              |  |
| City:         | Eveleth         |  |
| Zipcode:      | 55734           |  |
| Street:       | Moon Lake Drive |  |
| Floor Number: | 0               |  |
| Longitude:    | W93° 28' 43.2'' |  |
| Latitude:     | N47° 22' 40.9"  |  |