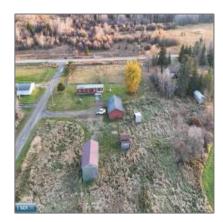

# Residential

- 4361 County Road 91, International Falls, Minnesota 56649

#### **Basic Details**

Property Type: Residential

Listing Type:

Listing ID: **147666** 

Price: \$82,500

Year Built: 1978

Lot Area: 2.50 Acre

### Address Map

Country: US

State: MN

City: **International Falls** 

Zipcode: **56649** 

Street: County Road 91

Street Number: 4361

Floor Number: **0** 