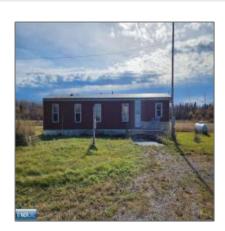

# Residential

- 4361 County Road 91, International Falls, Minnesota 56649

#### **Basic Details**

Property Type: Residential

Listing Type:

Listing ID: **147666** 

Price: \$82,500

Year Built: 1978

Lot Area: 2.50 Acre

### Address Map

Country: US

State: MN

City: **International Falls** 

Zipcode: **56649** 

Street: County Road 91

Street Number: 4361

Floor Number: **0** 