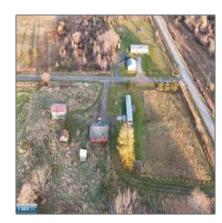

# Residential

- 4361 County Road 91, International Falls, Minnesota 56649

#### **Basic Details**

Property Type: Residential

Listing Type:

Listing ID: **147666** 

Price: \$82,500

Year Built: 1978

Lot Area: 2.50 Acre

### Address Map

Country: US

State: MN

City: **International Falls** 

Zipcode: **56649** 

Street: County Road 91

Street Number: 4361

Floor Number: **0** 