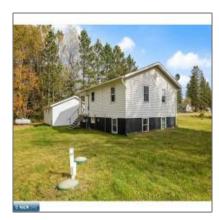

# Residential

- 37743 State Highway 65, Nashwauk, Minnesota 55769

### **Basic Details**

Property Type: Residential

Listing Type:

Listing ID: 147664

Price: \$269,900

Year Built: 1969

Lot Area: 4.99 Acre