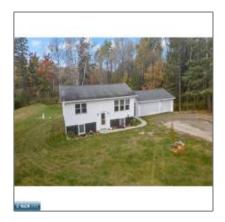

# Residential

- 37743 State Highway 65, Nashwauk, Minnesota 55769

### **Basic Details**

Property Type: Residential

Listing Type:

Listing ID: 147664

Price: \$269,900

Year Built: 1969

Lot Area: 4.99 Acre