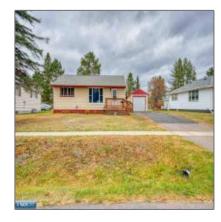

# Residential

- 35 Elm Blvd, Babbitt, Minnesota 55706-0000

#### **Basic Details**

| Property Type: | Residential      |
|----------------|------------------|
| Listing Type:  |                  |
| Listing ID:    | 147660           |
| Price:         | \$149,000        |
| Year Built:    | 1956             |
| Lot Area:      | <b>0.25</b> Acre |

### Address Map

| Country:       | US             |  |
|----------------|----------------|--|
| State:         | MN             |  |
| City:          | Babbitt        |  |
| Zipcode:       | 55706-0000     |  |
| Street:        | Elm Blvd       |  |
| Street Number: | 35             |  |
| Floor Number:  | 0              |  |
| Longitude:     | W92° 3' 57.9'' |  |
| Latitude:      | N47° 42' 18.5" |  |
|                |                |  |