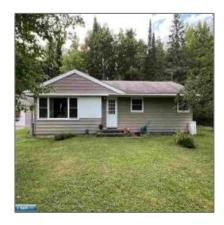

# Residential

- 4435 Co. Rd. 964, Cherry, Minnesota 55746

#### **Basic Details**

| Property Type: | Residential |  |
|----------------|-------------|--|
| Listing Type:  |             |  |
| Listing ID:    | 147654      |  |
| Price:         | \$299,900   |  |
| Year Built:    | 1973        |  |
| Lot Area:      | 40 Acre     |  |