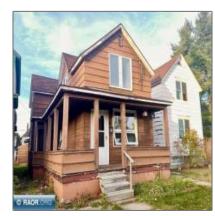

# Residential

- 15 Conan St, Ely, Minnesota 55731

#### **Basic Details**

| Property Type: | Residential      |  |
|----------------|------------------|--|
| Listing Type:  |                  |  |
| Listing ID:    | 147653           |  |
| Price:         | <b>\$134,900</b> |  |
| Year Built:    | 1900             |  |
| Lot Area:      | 0.07 Acre        |  |

## Address Map

| Country:       | US            |  |
|----------------|---------------|--|
| State:         | MN            |  |
| City:          | Ely           |  |
| Zipcode:       | 55731         |  |
| Street:        | Conan St      |  |
| Street Number: | 15            |  |
| Floor Number:  | 0             |  |
| Longitude:     | W92° 8' 0.7'' |  |
| Latitude:      | N47° 54' 2.5" |  |