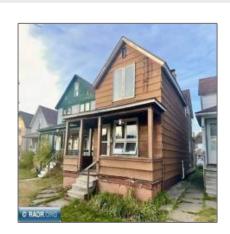

# Residential

- 15 Conan St, Ely, Minnesota 55731

#### **Basic Details**

| Property Type: | Residential      |  |
|----------------|------------------|--|
| Listing Type:  |                  |  |
| Listing ID:    | 147653           |  |
| Price:         | <b>\$134,900</b> |  |
| Year Built:    | 1900             |  |
| Lot Area:      | 0.07 Acre        |  |

## Address Map

| Country:       | US            |  |
|----------------|---------------|--|
| State:         | MN            |  |
| City:          | Ely           |  |
| Zipcode:       | 55731         |  |
| Street:        | Conan St      |  |
| Street Number: | 15            |  |
| Floor Number:  | 0             |  |
| Longitude:     | W92° 8' 0.7'' |  |
| Latitude:      | N47° 54' 2.5" |  |