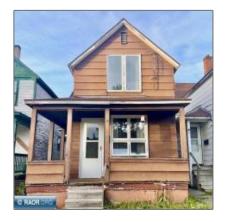

# Residential

- 15 Conan St, Ely, Minnesota 55731

#### **Basic Details**

| Property Type: | Residential      |  |
|----------------|------------------|--|
| Listing Type:  |                  |  |
| Listing ID:    | 147653           |  |
| Price:         | <b>\$134,900</b> |  |
| Year Built:    | 1900             |  |
| Lot Area:      | 0.07 Acre        |  |

## Address Map

| Country:       | US            |  |
|----------------|---------------|--|
| State:         | MN            |  |
| City:          | Ely           |  |
| Zipcode:       | 55731         |  |
| Street:        | Conan St      |  |
| Street Number: | 15            |  |
| Floor Number:  | 0             |  |
| Longitude:     | W92° 8' 0.7'' |  |
| Latitude:      | N47° 54' 2.5" |  |