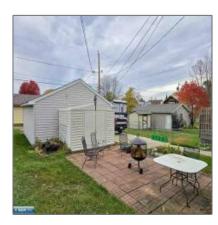

# Features

| √ Cooling System: |           |
|-------------------|-----------|
|                   | Central   |
| √ Basement: F     | ull, Rock |
| √ Patio:          | Deck      |