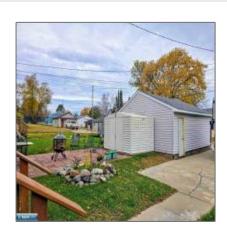

# Features

| √ Cooling System: |           |
|-------------------|-----------|
|                   | Central   |
| √ Basement: F     | ull, Rock |
| √ Patio:          | Deck      |