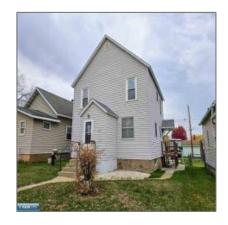

## Residential

- 226 9th St SW, Chisholm, Minnesota 55719

#### **Basic Details**

| Property Type: | Residential      |  |
|----------------|------------------|--|
| Listing Type:  |                  |  |
| Listing ID:    | 147652           |  |
| Price:         | \$129,900        |  |
| Year Built:    | 1910             |  |
| Lot Area:      | <b>0.11 Acre</b> |  |