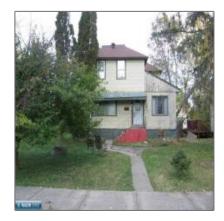

## Residential

- 21 White, Ely, Minnesota 55731

#### **Basic Details**

| Property Type: | Residential      |  |
|----------------|------------------|--|
| Listing Type:  |                  |  |
| Listing ID:    | 147651           |  |
| Price:         | \$109,000        |  |
| Year Built:    | 1930             |  |
| Lot Area:      | <b>0.14</b> Acre |  |