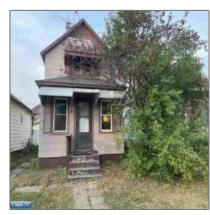

# Residential

- 515 Woodbridge Ave, Buhl, Minnesota 55713

#### **Basic Details**

| Property Type: | Residential |
|----------------|-------------|
| Listing Type:  |             |
| Listing ID:    | 147602      |
| Price:         | \$65,000    |
| Year Built:    | 1915        |
| Lot Area:      | 0.08 Acre   |