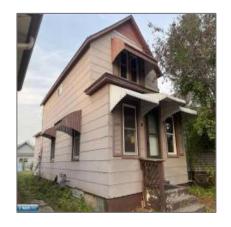

# Residential

- 515 Woodbridge Ave, Buhl, Minnesota 55713

#### **Basic Details**

| Property Type: | Residential |
|----------------|-------------|
| Listing Type:  |             |
| Listing ID:    | 147602      |
| Price:         | \$65,000    |
| Year Built:    | 1915        |
| Lot Area:      | 0.08 Acre   |