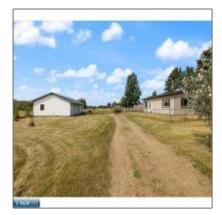

## Residential

- 47471 State Highway 65, Nashwauk, Minnesota 55769-0243

## Basic **Details**

| Property Type: | Residential |
|----------------|-------------|
| Listing Type:  |             |
| Listing ID:    | 147649      |
| Price:         | \$179,000   |
| Year Built:    | 1950        |
| Lot Area:      | 8.93 Acre   |

## Address Map

| Country:       | US               |  |
|----------------|------------------|--|
| State:         | MN               |  |
| City:          | Nashwauk         |  |
| Zipcode:       | 55769-0243       |  |
| Street:        | State Highway 65 |  |
| Street Number: | 47471            |  |
| Floor Number:  | 0                |  |
| Longitude:     | W94° 48' 24.9''  |  |
| Latitude:      | N47° 33' 58.3''  |  |