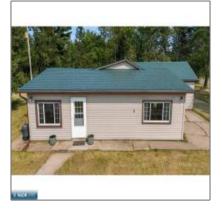

## Residential

- 47471 State Highway 65, Nashwauk, Minnesota 55769-0243

## Basic **Details**

| Property Type: | Residential |
|----------------|-------------|
| Listing Type:  |             |
| Listing ID:    | 147649      |
| Price:         | \$179,000   |
| Year Built:    | 1950        |
| Lot Area:      | 8.93 Acre   |

## Features

| $\checkmark$ | Heating System: | Gas - Propane |
|--------------|-----------------|---------------|
|              | Cooling System: | Central       |
|              | Fence:          | Chain Link    |

## Address Map

| Country:       | US               |  |
|----------------|------------------|--|
| State:         | MN               |  |
| City:          | Nashwauk         |  |
| Zipcode:       | 55769-0243       |  |
| Street:        | State Highway 65 |  |
| Street Number: | 47471            |  |
| Floor Number:  | 0                |  |
| Longitude:     | W94° 48' 24.9''  |  |
| Latitude:      | N47° 33' 58.3''  |  |