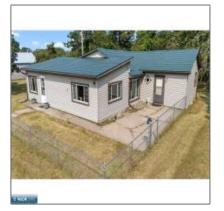

## Residential

- 47471 State Highway 65, Nashwauk, Minnesota 55769-0243

## Basic **Details**

| Property Type: | Residential |
|----------------|-------------|
| Listing Type:  |             |
| Listing ID:    | 147649      |
| Price:         | \$179,000   |
| Year Built:    | 1950        |
| Lot Area:      | 8.93 Acre   |

## Features

| $\checkmark$ | Heating System: | Gas - Propane |
|--------------|-----------------|---------------|
|              | Cooling System: | Central       |
|              | Fence:          | Chain Link    |

## Address Map

| Country:       | US               |  |
|----------------|------------------|--|
| State:         | MN               |  |
| City:          | Nashwauk         |  |
| Zipcode:       | 55769-0243       |  |
| Street:        | State Highway 65 |  |
| Street Number: | 47471            |  |
| Floor Number:  | 0                |  |
| Longitude:     | W94° 48' 24.9''  |  |
| Latitude:      | N47° 33' 58.3''  |  |