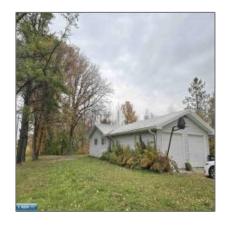

# Residential

- 3414 County Road 32, Loman, Minnesota 56654

### **Basic Details**

| Property Type: | Residential      |  |
|----------------|------------------|--|
| Listing Type:  |                  |  |
| Listing ID:    | 147648           |  |
| Price:         | \$399,000        |  |
| Year Built:    | 1962             |  |
| Lot Area:      | <b>3.40 Acre</b> |  |