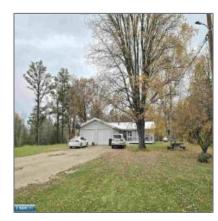

# Residential

- 3414 County Road 32, Loman, Minnesota 56654

### **Basic Details**

| Property Type: | Residential      |  |
|----------------|------------------|--|
| Listing Type:  |                  |  |
| Listing ID:    | 147648           |  |
| Price:         | \$399,000        |  |
| Year Built:    | 1962             |  |
| Lot Area:      | <b>3.40 Acre</b> |  |