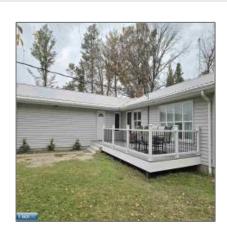

### Features

| $\sqrt{}$ | Heating System: | Forced Air, Gas - Propane |
|-----------|-----------------|---------------------------|
| $\sqrt{}$ | Basement:       | Block, Full               |
| $\sqrt{}$ | Fireplace:      | Electric Log              |
| $\sqrt{}$ | Patio:          | Deck                      |