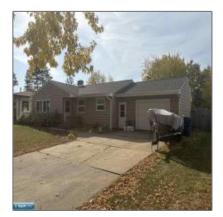

# Residential

- 336 Highland Drive, Hibbing, Minnesota 55746

#### Basic Details

| Property Type: | Residential |  |
|----------------|-------------|--|
| Listing Type:  |             |  |
| Listing ID:    | 147644      |  |
| Price:         | \$199,900   |  |
| Year Built:    | 1968        |  |
| Lot Area:      | 0 Acre      |  |

## Address Map

| Country:       | US             |  |
|----------------|----------------|--|
| State:         | MN             |  |
| City:          | Hibbing        |  |
| Zipcode:       | 55746          |  |
| Street:        | Highland Drive |  |
| Street Number: | 336            |  |
| Floor Number:  | 0              |  |
| Longitude:     | W93° 4' 18''   |  |
| Latitude:      | N47° 25' 4.8'' |  |