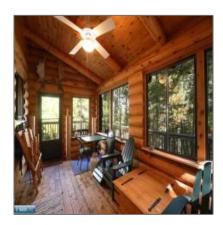

#### Features

| √ Heating System: | Baseboard, Wood,<br>Electric   |
|-------------------|--------------------------------|
| √ Basement:       | Crawl                          |
| √ Fireplace:      | Wood Burning, Free<br>Standing |
| √ Patio:          | Deck                           |