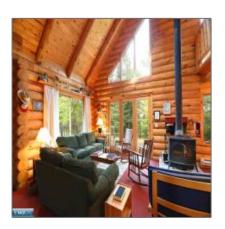

#### Features

| √ Heating System: | Baseboard, Wood,<br>Electric   |
|-------------------|--------------------------------|
| √ Basement:       | Crawl                          |
| √ Fireplace:      | Wood Burning, Free<br>Standing |
| √ Patio:          | Deck                           |