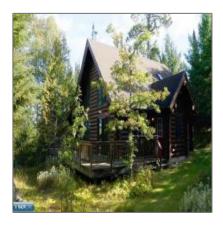

# Residential

- 5497 Pine Island N, Tower, Minnesota 55790

#### **Basic Details**

| Property Type: | Residential |
|----------------|-------------|
| Listing Type:  |             |
| Listing ID:    | 147642      |
| Price:         | \$798,500   |
| Year Built:    | 1999        |
| Lot Area:      | 85 Acre     |