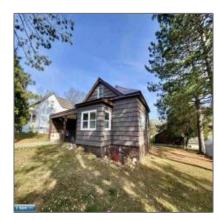

# Residential

- 108 Elba Ave, Eveleth, Minnesota 55734

#### **Basic Details**

| Property Type: | Residential |  |
|----------------|-------------|--|
| Listing Type:  |             |  |
| Listing ID:    | 147641      |  |
| Price:         | \$109,900   |  |
| Year Built:    | 1920        |  |
| Lot Area:      | 0.20 Acre   |  |

### Features

| $\sqrt{}$ | Heating System: | Forced Air, Oil       |
|-----------|-----------------|-----------------------|
| $\sqrt{}$ | Basement:       | Block, Partial        |
| $\sqrt{}$ | Patio:          | Deck, Porch, Enclosed |