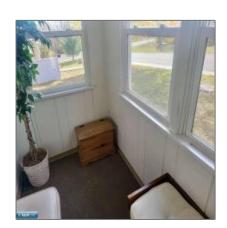

### Features

| $\sqrt{}$ | Heating System: | Forced Air, Oil       |
|-----------|-----------------|-----------------------|
| $\sqrt{}$ | Basement:       | Block, Partial        |
| $\sqrt{}$ | Patio:          | Deck, Porch, Enclosed |