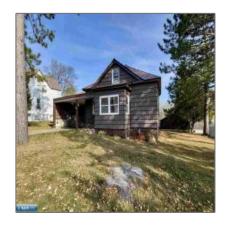

# Residential

- 108 Elba Ave, Eveleth, Minnesota 55734

#### **Basic Details**

| Property Type: | Residential |  |
|----------------|-------------|--|
| Listing Type:  |             |  |
| Listing ID:    | 147641      |  |
| Price:         | \$109,900   |  |
| Year Built:    | 1920        |  |
| Lot Area:      | 0.20 Acre   |  |

### Features

| $\sqrt{}$ | Heating System: | Forced Air, Oil       |
|-----------|-----------------|-----------------------|
| $\sqrt{}$ | Basement:       | Block, Partial        |
| $\sqrt{}$ | Patio:          | Deck, Porch, Enclosed |