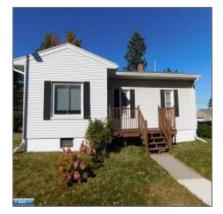

# Residential

- 611 2nd street, Proctor, Minnesota 55810

#### Basic Details

| Property Type: | Residential |
|----------------|-------------|
| Listing Type:  |             |
| Listing ID:    | 147639      |
| Price:         | \$259,900   |
| Year Built:    | 1946        |
| Lot Area:      | 0.21 Acre   |

#### Features

| <br>Heating System: | Forced Air |
|---------------------|------------|
| <br>Basement:       | Block      |
| <br>Patio:          | Deck       |