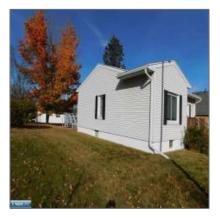

# Residential

- 611 2nd street, Proctor, Minnesota 55810

#### Basic Details

| Property Type: | Residential |
|----------------|-------------|
| Listing Type:  |             |
| Listing ID:    | 147639      |
| Price:         | \$259,900   |
| Year Built:    | 1946        |
| Lot Area:      | 0.21 Acre   |

#### Features

| <br>Heating System: | Forced Air |
|---------------------|------------|
| <br>Basement:       | Block      |
| <br>Patio:          | Deck       |