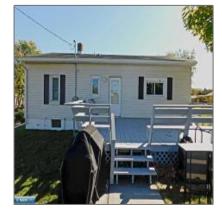

# Residential

- 611 2nd street, Proctor, Minnesota 55810

#### Basic Details

| Property Type: | Residential |
|----------------|-------------|
| Listing Type:  |             |
| Listing ID:    | 147639      |
| Price:         | \$259,900   |
| Year Built:    | 1946        |
| Lot Area:      | 0.21 Acre   |

#### Features

| <br>Heating System: | Forced Air |
|---------------------|------------|
| <br>Basement:       | Block      |
| <br>Patio:          | Deck       |