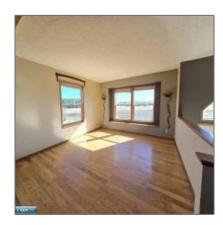

#### Features

| $\sqrt{}$ | Heating System: | Gas - Propane, Electric,<br>Hot Water, In-floor, Dual<br>Fuel/off Peak |
|-----------|-----------------|------------------------------------------------------------------------|
| $\sqrt{}$ | Cooling System: | Ceiling Fan                                                            |
| $\sqrt{}$ | Basement:       | Full, Wood                                                             |
| $\sqrt{}$ | Fence:          | Partial                                                                |
| $\sqrt{}$ | Patio:          | Deck, Porch                                                            |