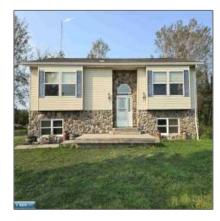

# Residential

- 3679 Hwy 25, Iron Junction, Minnesota 55751

#### **Basic Details**

| Property Type: | Residential |  |
|----------------|-------------|--|
| Listing Type:  |             |  |
| Listing ID:    | 147627      |  |
| Price:         | \$399,900   |  |
| Year Built:    | 2005        |  |
| Lot Area:      | 37.49 Acre  |  |