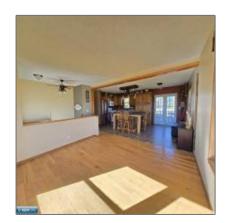

#### Features

| $\sqrt{}$ | Heating System: | Gas - Propane, Electric,<br>Hot Water, In-floor, Dual<br>Fuel/off Peak |
|-----------|-----------------|------------------------------------------------------------------------|
| $\sqrt{}$ | Cooling System: | Ceiling Fan                                                            |
| $\sqrt{}$ | Basement:       | Full, Wood                                                             |
| $\sqrt{}$ | Fence:          | Partial                                                                |
| $\sqrt{}$ | Patio:          | Deck, Porch                                                            |