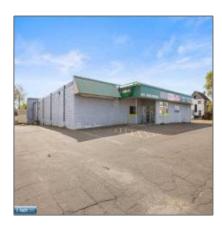

## Commercial

- 202 2nd Street, Nashwauk, Minnesota 55769-1409

## **Basic Details**

| Property Type: | Commercial |  |  |
|----------------|------------|--|--|
| Listing Type:  |            |  |  |
| Listing ID:    | 147626     |  |  |
| Price:         | \$360,000  |  |  |
| Year Built:    | 0          |  |  |
| Lot Area:      | 0 Acre     |  |  |

## Address Map

| Country:       | US              |  |
|----------------|-----------------|--|
| State:         | MN              |  |
| City:          | Nashwauk        |  |
| Zipcode:       | 55769-1409      |  |
| Street:        | 2nd Street      |  |
| Street Number: | 202             |  |
| Floor Number:  | 0               |  |
| Longitude:     | W94° 49' 59.5'' |  |
| Latitude:      | N47° 22' 43.7"  |  |