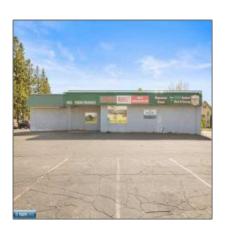

## Commercial

- 202 2nd Street, Nashwauk, Minnesota 55769-1409

## **Basic Details**

| Property Type: | Commercial |  |  |
|----------------|------------|--|--|
| Listing Type:  |            |  |  |
| Listing ID:    | 147626     |  |  |
| Price:         | \$360,000  |  |  |
| Year Built:    | 0          |  |  |
| Lot Area:      | 0 Acre     |  |  |

## Address Map

| Country:       | US              |  |
|----------------|-----------------|--|
| State:         | MN              |  |
| City:          | Nashwauk        |  |
| Zipcode:       | 55769-1409      |  |
| Street:        | 2nd Street      |  |
| Street Number: | 202             |  |
| Floor Number:  | 0               |  |
| Longitude:     | W94° 49' 59.5'' |  |
| Latitude:      | N47° 22' 43.7"  |  |