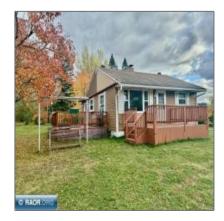

# Residential

- 5476 Garden Drive, Mt. Iron, Minnesota 55768

#### **Basic Details**

| Property Type: | Residential |  |
|----------------|-------------|--|
| Listing Type:  |             |  |
| Listing ID:    | 147617      |  |
| Price:         | \$195,000   |  |
| Year Built:    | 1952        |  |
| Lot Area:      | 0 Acre      |  |

#### Features

| √ Heating System: | Oil         |
|-------------------|-------------|
| √ Basement:       | Block, Full |
| √ Fireplace:      | 1 Fireplace |
| √ Patio:          | Deck        |