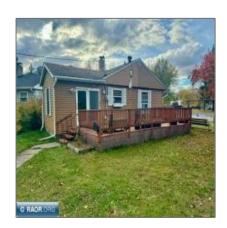

# Residential

- 5476 Garden Drive, Mt. Iron, Minnesota 55768

#### **Basic Details**

| Property Type: | Residential |  |
|----------------|-------------|--|
| Listing Type:  |             |  |
| Listing ID:    | 147617      |  |
| Price:         | \$195,000   |  |
| Year Built:    | 1952        |  |
| Lot Area:      | 0 Acre      |  |

#### Features

| √ Heating System: | Oil         |
|-------------------|-------------|
| √ Basement:       | Block, Full |
| √ Fireplace:      | 1 Fireplace |
| √ Patio:          | Deck        |