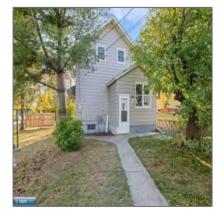

# Residential

- 108 Louisiana Ave W, Gilbert, Minnesota 55741

#### Basic Details

| Property Type: | Residential |
|----------------|-------------|
| Listing Type:  |             |
| Listing ID:    | 147604      |
| Price:         | \$135,000   |
| Year Built:    | 1900        |
| Lot Area:      | 0.08 Acre   |