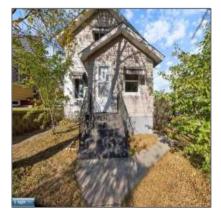

# Residential

- 108 Louisiana Ave W, Gilbert, Minnesota 55741

#### Basic Details

| Property Type: | Residential |
|----------------|-------------|
| Listing Type:  |             |
| Listing ID:    | 147604      |
| Price:         | \$135,000   |
| Year Built:    | 1900        |
| Lot Area:      | 0.08 Acre   |