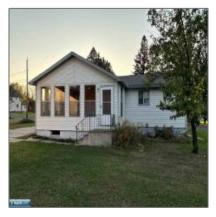

# Residential

- 202 16th Avenue, Eveleth, Minnesota 55734

#### Basic Details

| Property Type: | Residential |
|----------------|-------------|
| Listing Type:  |             |
| Listing ID:    | 147601      |
| Price:         | \$139,000   |
| Year Built:    | 1975        |
| Lot Area:      | 0.50 Acre   |