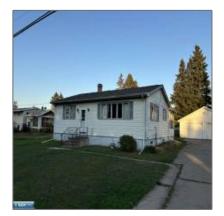

# Residential

- 202 16th Avenue, Eveleth, Minnesota 55734

#### Basic Details

| Property Type: | Residential |
|----------------|-------------|
| Listing Type:  |             |
| Listing ID:    | 147601      |
| Price:         | \$139,000   |
| Year Built:    | 1975        |
| Lot Area:      | 0.50 Acre   |