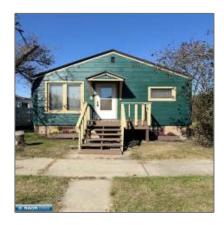

# Residential

- 214 1st Ave, Keewatin, Minnesota 55753

#### **Basic Details**

| Property Type: | Residential      |
|----------------|------------------|
| Listing Type:  |                  |
| Listing ID:    | 147588           |
| Price:         | \$159,900        |
| Year Built:    | 1950             |
| Lot Area:      | <b>0.18 Acre</b> |