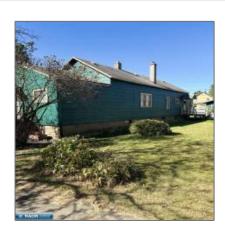

# Residential

- 214 1st Ave, Keewatin, Minnesota 55753









#### **Basic Details**

| Property Type: | Residential      |
|----------------|------------------|
| Listing Type:  |                  |
| Listing ID:    | 147588           |
| Price:         | \$159,900        |
| Year Built:    | 1950             |
| Lot Area:      | <b>0.18 Acre</b> |

## Address Map

| Country:       | US             |  |
|----------------|----------------|--|
| State:         | MN             |  |
| City:          | Keewatin       |  |
| Zipcode:       | 55753          |  |
| Street:        | 1st Ave        |  |
| Street Number: | 214            |  |
| Floor Number:  | 0              |  |
| Longitude:     | W94° 55' 18.3" |  |
| Latitude:      | N47° 23' 50''  |  |
|                |                |  |

### Features

| ✓ Heating System: | Baseboard, Gas   |
|-----