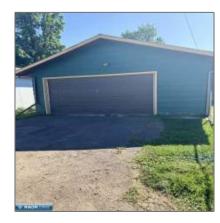

# Residential

- 214 1st Ave, Keewatin, Minnesota 55753









#### **Basic Details**

| Property Type: | Residential      |
|----------------|------------------|
| Listing Type:  |                  |
| Listing ID:    | 147588           |
| Price:         | \$159,900        |
| Year Built:    | 1950             |
| Lot Area:      | <b>0.18 Acre</b> |

## Address Map

| Country:       | US             |  |
|----------------|----------------|--|
| State:         | MN             |  |
| City:          | Keewatin       |  |
| Zipcode:       | 55753          |  |
| Street:        | 1st Ave        |  |
| Street Number: | 214            |  |
| Floor Number:  | 0              |  |
| Longitude:     | W94° 55' 18.3" |  |
| Latitude:      | N47° 23' 50''  |  |
|                |                |  |

### Features

| ✓ Heating System: | Baseboard, Gas   |
|---