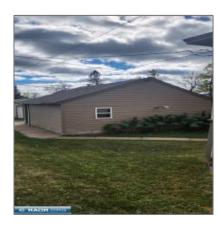

# Residential

- 714 Cleveland, Eveleth, Minnesota 55734

#### **Basic Details**

| Property Type: | Residential |
|----------------|-------------|
| Listing Type:  |             |
| Listing ID:    | 147582      |
| Price:         | \$119,900   |
| Year Built:    | 1912        |
| Lot Area:      | 0.09 Acre   |