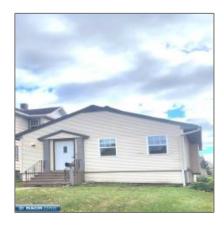

# Residential

- 714 Cleveland, Eveleth, Minnesota 55734

#### **Basic Details**

| Property Type: | Residential |
|----------------|-------------|
| Listing Type:  |             |
| Listing ID:    | 147582      |
| Price:         | \$119,900   |
| Year Built:    | 1912        |
| Lot Area:      | 0.09 Acre   |