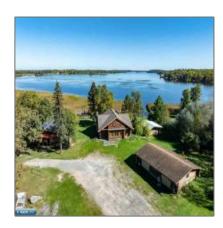

# Residential

- 2767 Highway 11, International Falls, Minnesota 56649

### **Basic Details**

| Property Type: | Residential |
|----------------|-------------|
| Listing Type:  |             |
| Listing ID:    | 147568      |
| Price:         | \$650,000   |
| Year Built:    | 1985        |
| Lot Area:      | 8.74 Acre   |

### Address Map

| Country:       | US                  |  |
|----------------|---------------------|--|
| State:         | MN                  |  |
| City:          | International Falls |  |
| Zipcode:       | 56649               |  |
| Street:        | Highway 11          |  |
| Street Number: | 2767                |  |
| Floor Number:  | 0                   |  |
| Longitude:     | W94° 43' 46.2''     |  |
| Latitude:      | N48° 36' 12.3''     |  |