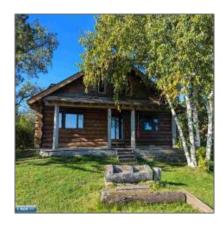

# Residential

- 2767 Highway 11, International Falls, Minnesota 56649

### **Basic Details**

| Property Type: | Residential |
|----------------|-------------|
| Listing Type:  |             |
| Listing ID:    | 147568      |
| Price:         | \$650,000   |
| Year Built:    | 1985        |
| Lot Area:      | 8.74 Acre   |

### Features

| $\sqrt{}$ | Heating System: | Gas - Propane, Hot Water     |
|-----------|-----------------|------------------------------|
| $\sqrt{}$ | Fireplace:      | 1 Fireplace, Wood<br>Burning |
| $\sqrt{}$ | Patio:          | Deck                         |