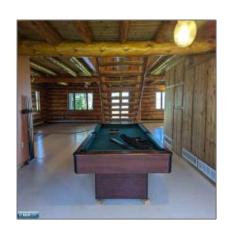

# Residential

- 2767 Highway 11, International Falls, Minnesota 56649

### **Basic Details**

| Property Type: | Residential |
|----------------|-------------|
| Listing Type:  |             |
| Listing ID:    | 147568      |
| Price:         | \$650,000   |
| Year Built:    | 1985        |
| Lot Area:      | 8.74 Acre   |