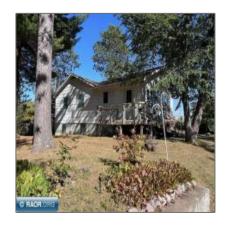

## Residential

- 1340 Hidden Valley Rd, Ely, Minnesota 55731

#### **Basic Details**

| Property Type: | Residential |
|----------------|-------------|
| Listing Type:  |             |
| Listing ID:    | 147562      |
| Price:         | \$350,000   |
| Year Built:    | 1966        |
| Lot Area:      | 2 Acre      |