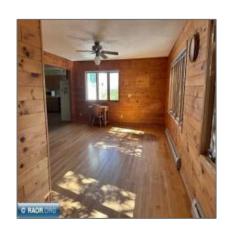

### Features

| √ Heating System: | Hot Water, Oil |
|-------------------|----------------|
| √ Basement:       | Full, Walkout  |
| √ Patio:          | Deck           |