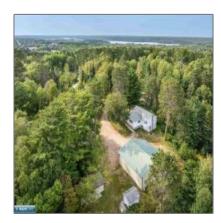

## Residential

- 1340 Hidden Valley Rd, Ely, Minnesota 55731

#### **Basic Details**

| Property Type: | Residential |
|----------------|-------------|
| Listing Type:  |             |
| Listing ID:    | 147562      |
| Price:         | \$350,000   |
| Year Built:    | 1966        |
| Lot Area:      | 2 Acre      |