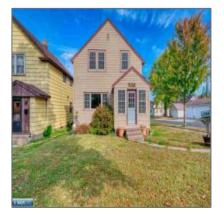

## Residential

- 623 Harrison St, Eveleth, Minnesota 55734

## Basic Details

| Property Type: | Residential |
|----------------|-------------|
| Listing Type:  |             |
| Listing ID:    | 147557      |
| Price:         | \$139,500   |
| Year Built:    | 1920        |
| Lot Area:      | 0.14 Acre   |

## Address Map

| Country:       | US              |  |
|----------------|-----------------|--|
| State:         | MN              |  |
| City:          | Eveleth         |  |
| Zipcode:       | 55734           |  |
| Street:        | Harrison St     |  |
| Street Number: | 623             |  |
| Floor Number:  | 0               |  |
| Longitude:     | W93° 27' 51.6'' |  |
| Latitude:      | N47° 28' 5.5''  |  |