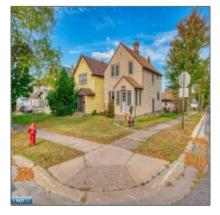

## Residential

- 623 Harrison St, Eveleth, Minnesota 55734

## Basic Details

| Property Type: | Residential |
|----------------|-------------|
| Listing Type:  |             |
| Listing ID:    | 147557      |
| Price:         | \$139,500   |
| Year Built:    | 1920        |
| Lot Area:      | 0.14 Acre   |

## Address Map

| Country:       | US              |  |
|----------------|-----------------|--|
| State:         | MN              |  |
| City:          | Eveleth         |  |
| Zipcode:       | 55734           |  |
| Street:        | Harrison St     |  |
| Street Number: | 623             |  |
| Floor Number:  | 0               |  |
| Longitude:     | W93° 27' 51.6'' |  |
| Latitude:      | N47° 28' 5.5''  |  |