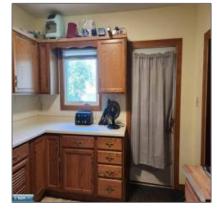

#### Features

| <br>Heating System: | Steam |
|---------------------|-------|
| <br>Basement:       | Rock  |
| <br>Patio:          | Deck  |