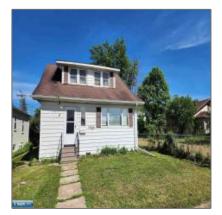

# Residential

- 2322 6th Ave, Hibbing, Minnesota 55746

#### Basic Details

| Property Type: | Residential      |  |
|----------------|------------------|--|
| Listing Type:  |                  |  |
| Listing ID:    | 147554           |  |
| Price:         | \$97,900         |  |
| Year Built:    | 1930             |  |
| Lot Area:      | <b>0.11 Acre</b> |  |