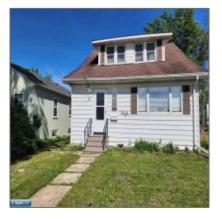

# Residential

- 2322 6th Ave, Hibbing, Minnesota 55746

#### Basic Details

| Property Type: | Residential      |  |
|----------------|------------------|--|
| Listing Type:  |                  |  |
| Listing ID:    | 147554           |  |
| Price:         | \$97,900         |  |
| Year Built:    | 1930             |  |
| Lot Area:      | <b>0.11 Acre</b> |  |