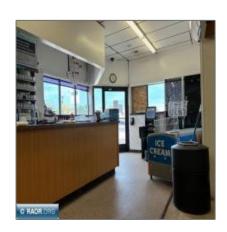

## Commercial

- 2202 1st Ave, Hibbing, Minnesota 55746









## **Basic Details**

| Property Type: | Commercial |  |
|----------------|------------|--|
| Listing Type:  |            |  |
| Listing ID:    | 147555     |  |
| Price:         | \$99,000   |  |
| Year Built:    | 0          |  |
| Lot Area:      | 0 Acre     |  |

## Address Map

| Country:       | US              |  |
|----------------|-----------------|--|
| State:         | MN              |  |
| City:          | Hibbing         |  |
| Zipcode:       | 55746           |  |
| Street:        | 1st Ave         |  |
| Street Number: | 2202            |  |
| Floor Number:  | 0               |  |
| Longitude:     | W93° 3' 30.9''  |  |
| Latitude:      | N47° 25' 29.8'' |  |

## Agent Info

Contact Our Office

**3** (218) 741-7000

 $\bowtie$  admin@culbertrealty.com

No Image

| - |  |