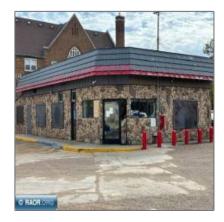

## Commercial

- 2202 1st Ave, Hibbing, Minnesota 55746









## **Basic Details**

| Property Type: | Commercial |  |
|----------------|------------|--|
| Listing Type:  |            |  |
| Listing ID:    | 147555     |  |
| Price:         | \$99,000   |  |
| Year Built:    | 0          |  |
| Lot Area:      | 0 Acre     |  |

## Address Map

| Country:       | US              |  |
|----------------|-----------------|--|
| State:         | MN              |  |
| City:          | Hibbing         |  |
| Zipcode:       | 55746           |  |
| Street:        | 1st Ave         |  |
| Street Number: | 2202            |  |
| Floor Number:  | 0               |  |
| Longitude:     | W93° 3' 30.9''  |  |
| Latitude:      | N47° 25' 29.8'' |  |

## Agent Info

Contact Our Office

**3** (218) 741-7000

 $\bowtie$  admin@culbertrealty.com

No Image

| - |