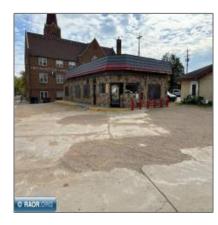

## Commercial

- 2202 1st Ave, Hibbing, Minnesota 55746









## **Basic Details**

| Property Type: | Commercial |  |
|----------------|------------|--|
| Listing Type:  |            |  |
| Listing ID:    | 147555     |  |
| Price:         | \$99,000   |  |
| Year Built:    | 0          |  |
| Lot Area:      | 0 Acre     |  |

## Address Map

| Country:       | US              |  |
|----------------|-----------------|--|
| State:         | MN              |  |
| City:          | Hibbing         |  |
| Zipcode:       | 55746           |  |
| Street:        | 1st Ave         |  |
| Street Number: | 2202            |  |
| Floor Number:  | 0               |  |
| Longitude:     | W93° 3' 30.9''  |  |
| Latitude:      | N47° 25' 29.8'' |  |

## Agent Info

Contact Our Office

**3** (218) 741-7000

 $\bowtie$  admin@culbertrealty.com

No Image

| - |