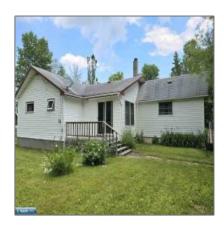

# Residential

- 2164 County Road 115, International Falls, Minnesota 56649

#### **Basic Details**

| Property Type: | Residential      |
|----------------|------------------|
| Listing Type:  |                  |
| Listing ID:    | 147027           |
| Price:         | \$128,000        |
| Year Built:    | 1940             |
| Lot Area:      | <b>0.57 Acre</b> |