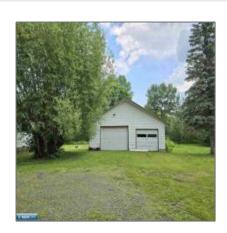

# Residential

- 2164 County Road 115, International Falls, Minnesota 56649

#### **Basic Details**

| Property Type: | Residential      |
|----------------|------------------|
| Listing Type:  |                  |
| Listing ID:    | 147027           |
| Price:         | \$128,000        |
| Year Built:    | 1940             |
| Lot Area:      | <b>0.57 Acre</b> |