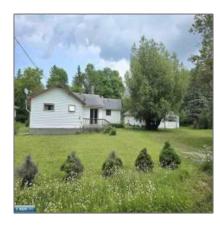

# Residential

- 2164 County Road 115, International Falls, Minnesota 56649

#### **Basic Details**

| Property Type: | Residential      |
|----------------|------------------|
| Listing Type:  |                  |
| Listing ID:    | 147027           |
| Price:         | \$128,000        |
| Year Built:    | 1940             |
| Lot Area:      | <b>0.57 Acre</b> |