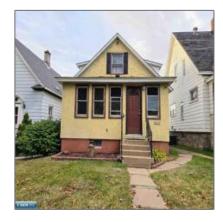

# Residential

- 621 Summit St, Eveleth, Minnesota 55734

#### **Basic Details**

| Property Type: | Residential      |
|----------------|------------------|
| Listing Type:  |                  |
| Listing ID:    | 147543           |
| Price:         | \$149,900        |
| Year Built:    | 1920             |
| Lot Area:      | <b>0.08</b> Acre |