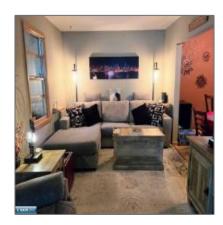

# Residential

- 621 Summit St, Eveleth, Minnesota 55734









#### **Basic Details**

| Property Type: | Residential      |
|----------------|------------------|
| Listing Type:  |                  |
| Listing ID:    | 147543           |
| Price:         | \$149,900        |
| Year Built:    | 1920             |
| Lot Area:      | <b>0.08</b> Acre |

#### Features

| √ Heating System: | Forced Air, Gas    |
|-------------------|--------------------|
| √ Cooling System: | Central            |
| √ Basement:       | Full, Rock, Poured |
| √ Fence:          | Chain Link         |
| √ Patio:          | Patio              |

### Address Map

| Country:       | US              |
|----------------|-----------------|
| State:         | MN              |
| City:          | Eveleth         |
| Zipcode:       | 55734           |
| Street:        | Summit St