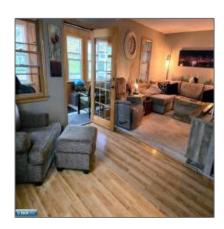

# Residential

- 621 Summit St, Eveleth, Minnesota 55734









#### **Basic Details**

| Property Type: | Residential      |
|----------------|------------------|
| Listing Type:  |                  |
| Listing ID:    | 147543           |
| Price:         | \$149,900        |
| Year Built:    | 1920             |
| Lot Area:      | <b>0.08</b> Acre |

#### Features

| √ Heating System: | Forced Air, Gas    |
|-------------------|--------------------|
| √ Cooling System: | Central            |
| √ Basement:       | Full, Rock, Poured |
| √ Fence:          | Chain Link         |
| √ Patio:          | Patio              |

### Address Map

| Country:       | US              |
|----------------|-----------------|
| State:         | MN              |
| City:          | Eveleth         |
| Zipcode:       | 55734           |
| Street:        | Summit St