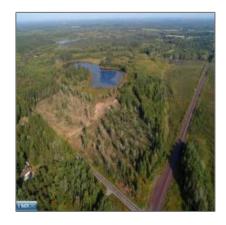

## Residential

- TBD Norway Ridge Rd, Zim, Minnesota 55738

## **Basic Details**

| Property Type: | Residential |  |
|----------------|-------------|--|
| Listing Type:  |             |  |
| Listing ID:    | 147541      |  |
| Price:         | \$119,000   |  |
| Year Built:    | 0           |  |
| Lot Area:      | 37.75 Acre  |  |

## Address Map

| Country:       | US              |  |
|----------------|-----------------|--|
| State:         | MN              |  |
| City:          | Zim             |  |
| Zipcode:       | 55738           |  |
| Street:        | Norway Ridge Rd |  |
| Street Number: | TBD             |  |
| Floor Number:  | 0               |  |
| Longitude:     | W93° 23' 37.9'' |  |
| Latitude:      | N47° 19' 43.4'' |  |