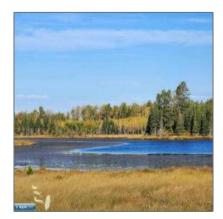

## Residential

- TBD Norway Ridge Rd, Zim, Minnesota 55738

## **Basic Details**

| Property Type: | Residential |  |
|----------------|-------------|--|
| Listing Type:  |             |  |
| Listing ID:    | 147541      |  |
| Price:         | \$119,000   |  |
| Year Built:    | 0           |  |
| Lot Area:      | 37.75 Acre  |  |

## Address Map

| Country:       | US              |  |
|----------------|-----------------|--|
| State:         | MN              |  |
| City:          | Zim             |  |
| Zipcode:       | 55738           |  |
| Street:        | Norway Ridge Rd |  |
| Street Number: | TBD             |  |
| Floor Number:  | 0               |  |
| Longitude:     | W93° 23' 37.9'' |  |
| Latitude:      | N47° 19' 43.4'' |  |