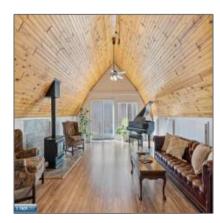

#### Features

| √ Heating System: | Gas - Propane                     |
|-------------------|-----------------------------------|
| ✓ Cooling System: | Ceiling Fan, Multi-<br>window A/c |
| √ Basement:       | Full, Poured                      |
| √ Fireplace:      | 1 Fireplace, Wood<br>Burning      |
| √ Patio:          | Deck, Patio                       |