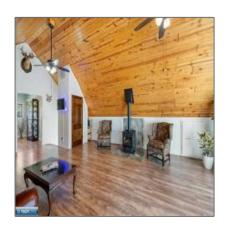

#### Features

| √ Heating System: | Gas - Propane                     |
|-------------------|-----------------------------------|
| ✓ Cooling System: | Ceiling Fan, Multi-<br>window A/c |
| √ Basement:       | Full, Poured                      |
| √ Fireplace:      | 1 Fireplace, Wood<br>Burning      |
| √ Patio:          | Deck, Patio                       |