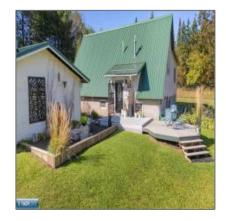

# Residential

- 6962 Highway 169, Virginia, Minnesota 55792

#### **Basic Details**

| Property Type: | Residential |  |
|----------------|-------------|--|
| Listing Type:  |             |  |
| Listing ID:    | 147534      |  |
| Price:         | \$315,000   |  |
| Year Built:    | 1965        |  |
| Lot Area:      | 2.85 Acre   |  |

#### Features

| √ Heating System: | Gas - Propane                     |
|-------------------|-----------------------------------|
| ✓ Cooling System: | Ceiling Fan, Multi-<br>window A/c |
| √ Basement:       | Full, Poured                      |
| √ Fireplace:      | 1 Fireplace, Wood<br>Burning      |
| √ Patio:          | Deck, Patio                       |