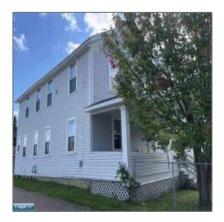

## Triplex - 324 4th Ave E, Ely, Minnesota 55731-0000

## Basic Details

| Property Type: | Triplex   |
|----------------|-----------|
| Listing Type:  |           |
| Listing ID:    | 147514    |
| Price:         | \$189,900 |
| Year Built:    | 1898      |
| Lot Area:      | 0 Acre    |
|                |           |