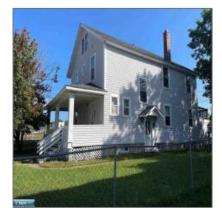

## Triplex - 324 4th Ave E, Ely, Minnesota 55731-0000

## Basic Details

| Property Type: | Triplex   |
|----------------|-----------|
| Listing Type:  |           |
| Listing ID:    | 147514    |
| Price:         | \$189,900 |
| Year Built:    | 1898      |
| Lot Area:      | 0 Acre    |
|                |           |