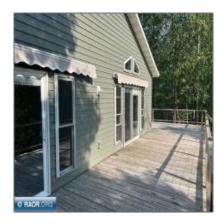

# Residential

- 19101 Big McCarthy Lake Drive, Nashwauk, Minnesota 55769









### **Basic Details**

| Property Type: | Residential |
|----------------|-------------|
| Listing Type:  |             |
| Listing ID:    | 147064      |
| Price:         | \$439,000   |
| Year Built:    | 1956        |
| Lot Area:      | 5.01 Acre   |

#### Features

| √ Heating System: | Gas - Propane |
|-------------------|---------------|
| √ Cooling System: | Window Unit   |
| √ Basement:       | Poured        |
| √ Fireplace:      | Gas Log       |
| √ Patio:          | Deck          |
|                   |               |

## Address Map

| Country:       | US                         |  |
|----------------|----------------------------|--|
| State:         | MN                         |  |
| City:          | Nashwauk                   |  |
| Zipcode:       | 55769