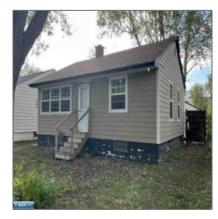

# Residential

- 1511 17th Ave E, Hibbing, Minnesota 55746

#### **Basic Details**

| Property Type: | Residential      |  |
|----------------|------------------|--|
| Listing Type:  |                  |  |
| Listing ID:    | 147502           |  |
| Price:         | \$92,000         |  |
| Year Built:    | 1948             |  |
| Lot Area:      | <b>0.11 Acre</b> |  |