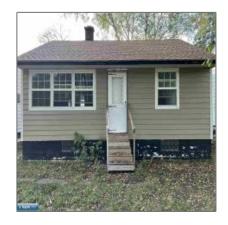

# Residential

- 1511 17th Ave E, Hibbing, Minnesota 55746

#### **Basic Details**

| Property Type: | Residential      |  |
|----------------|------------------|--|
| Listing Type:  |                  |  |
| Listing ID:    | 147502           |  |
| Price:         | \$92,000         |  |
| Year Built:    | 1948             |  |
| Lot Area:      | <b>0.11 Acre</b> |  |