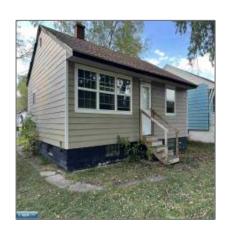

# Residential

- 1511 17th Ave E, Hibbing, Minnesota 55746

#### **Basic Details**

| Property Type: | Residential      |  |
|----------------|------------------|--|
| Listing Type:  |                  |  |
| Listing ID:    | 147502           |  |
| Price:         | \$92,000         |  |
| Year Built:    | 1948             |  |
| Lot Area:      | <b>0.11 Acre</b> |  |