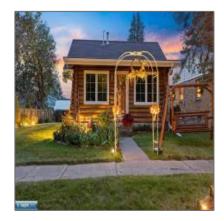

# Residential

- 113 E Minnesota Ave, Gilbert, Minnesota 55741

#### **Basic Details**

| Property Type: | Residential      |
|----------------|------------------|
| Listing Type:  |                  |
| Listing ID:    | 147496           |
| Price:         | \$279,000        |
| Year Built:    | 1934             |
| Lot Area:      | <b>0.20</b> Acre |