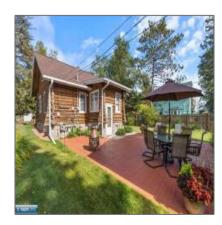

#### Features

| √ Hea  | ating System: | Gas                       |
|--------|---------------|---------------------------|
| √ Bas  | ement:        | Full                      |
| √ Fen  | ce:           | Partial                   |
| √ Fire | eplace:       | 1 Fireplace, Electric Log |
| √ Pati | 0:            | Patio                     |