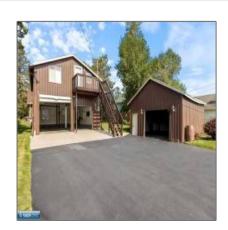

#### Features

| √ Hea  | ating System: | Gas                       |
|--------|---------------|---------------------------|
| √ Bas  | ement:        | Full                      |
| √ Fen  | ce:           | Partial                   |
| √ Fire | eplace:       | 1 Fireplace, Electric Log |
| √ Pati | 0:            | Patio                     |