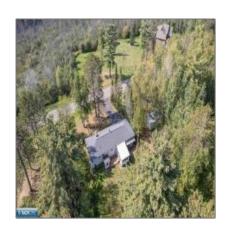

## Residential

- 4364 Golf Course Road, Eveleth, Minnesota 55734

### **Basic Details**

| Property Type: | Residential |  |
|----------------|-------------|--|
| Listing Type:  |             |  |
| Listing ID:    | 147489      |  |
| Price:         | \$324,900   |  |
| Year Built:    | 1970        |  |
| Lot Area:      | 0.71 Acre   |  |