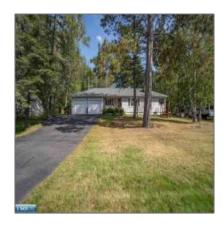

## Residential

- 4364 Golf Course Road, Eveleth, Minnesota 55734

### **Basic Details**

| Property Type: | Residential |  |
|----------------|-------------|--|
| Listing Type:  |             |  |
| Listing ID:    | 147489      |  |
| Price:         | \$324,900   |  |
| Year Built:    | 1970        |  |
| Lot Area:      | 0.71 Acre   |  |