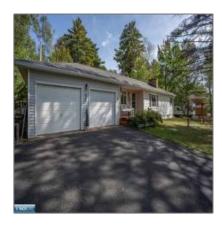

## Residential

- 4364 Golf Course Road, Eveleth, Minnesota 55734

### **Basic Details**

| Property Type: | Residential |  |
|----------------|-------------|--|
| Listing Type:  |             |  |
| Listing ID:    | 147489      |  |
| Price:         | \$324,900   |  |
| Year Built:    | 1970        |  |
| Lot Area:      | 0.71 Acre   |  |