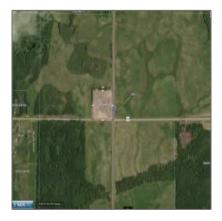

## Address Map

| US              |                                                                     |
|-----------------|---------------------------------------------------------------------|
| MN              |                                                                     |
| Hibbing         |                                                                     |
| 55746           |                                                                     |
| Highway 5       |                                                                     |
| 1703            |                                                                     |
| 0               |                                                                     |
| W93° 11' 21.4'' |                                                                     |
| N47° 14' 24.5'' |                                                                     |
|                 | MN<br>Hibbing<br>55746<br>Highway 5<br>1703<br>0<br>W93° 11' 21.4'' |