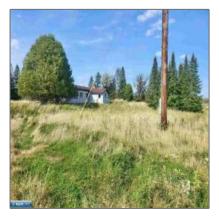

## Residential

- 1703 Highway 5, Hibbing, Minnesota 55746

## Basic Details

| Property Type: | Residential |
|----------------|-------------|
| Listing Type:  |             |
| Listing ID:    | 147486      |
| Price:         | \$20,900    |
| Year Built:    | 1977        |
| Lot Area:      | 3 Acre      |
|                |             |