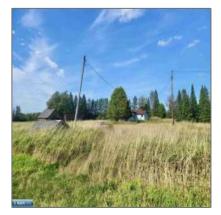

## Residential

- 1703 Highway 5, Hibbing, Minnesota 55746

## Basic Details

| Property Type: | Residential |
|----------------|-------------|
| Listing Type:  |             |
| Listing ID:    | 147486      |
| Price:         | \$20,900    |
| Year Built:    | 1977        |
| Lot Area:      | 3 Acre      |
|                |             |