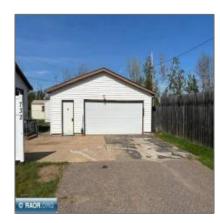

### **Basic Details**

| Property Type: | Residential      |  |
|----------------|------------------|--|
| Listing Type:  |                  |  |
| Listing ID:    | 147479           |  |
| Price:         | \$210,000        |  |
| Year Built:    | 1974             |  |
| Lot Area:      | <b>0.43</b> Acre |  |
|                |                  |  |

### Features

| $\sqrt{}$ | Heating System: | Forced Air, Gas              |
|-----------|-----------------|------------------------------|
| $\sqrt{}$ | Cooling System: | Central                      |
| $\sqrt{}$ | Basement:       | Block, Full                  |
| $\sqrt{}$ | Fence:          | Privacy, Chain Link          |
| $\sqrt{}$ | Fireplace:      | 1 Fireplace, Wood<br>Burning |
| $\sqrt{}$ | Patio:          | Patio                        |