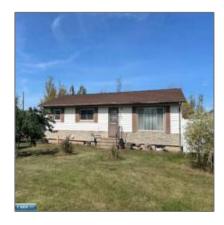

# Residential

- 732 39th St, Hibbing, Minnesota 55746

### **Basic Details**

| Property Type: | Residential      |  |
|----------------|------------------|--|
| Listing Type:  |                  |  |
| Listing ID:    | 147479           |  |
| Price:         | \$210,000        |  |
| Year Built:    | 1974             |  |
| Lot Area:      | <b>0.43</b> Acre |  |
|                |                  |  |

### Features

| $\sqrt{}$ | Heating System: | Forced Air, Gas              |
|-----------|-----------------|------------------------------|
| $\sqrt{}$ | Cooling System: | Central                      |
| $\sqrt{}$ | Basement:       | Block, Full                  |
| $\sqrt{}$ | Fence:          | Privacy, Chain Link          |
| $\sqrt{}$ | Fireplace:      | 1 Fireplace, Wood<br>Burning |
| $\sqrt{}$ | Patio:          | Patio                        |